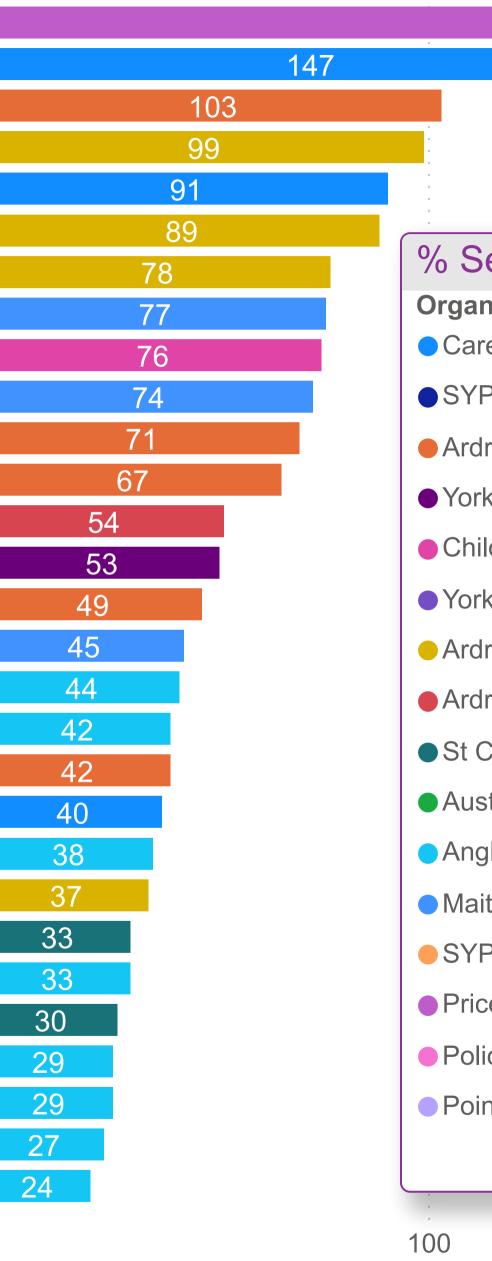

# Yorke Peninsula Council - Sessions by Organisation (FY 2021-2022)

Care in Motion - Yorke Peninsula SYP Community Housing Association Inc. Ardrossan School Community Library Yorke Peninsula Community Health Service Child & Adolescent Mental Health Service - Yor... Yorke Peninsula Aboriginal Health Service Ardrossan Community Hospital Inc. St Columba Catholic Church Australian Plants Society Northern Yorke Penin... Anglican Church of St Benedict - Minlaton Maitland School Community Library SYP Community Hub Police Station - Ardrossan Point Pearce Aboriginal School - Birth to Year 2 Minlaton School Community Library Yorketown Uniting Church Yorke Peninsula Gem & Mineral Club Eastern District Cricket Club Yorketown Area School Community Library Melaleuca Court Nursing Home Ardrossan Community and Men's Shed Maitland Hospital & Health Services Meals on Wheels SA - Ardrossan Port Vincent Senior Citizens Club Meals on Wheels SA - Southern Yorke Peninsula Clem's Shed Southern Yorke Peninsula Gun Club Yorketown Sporting Club Corny Point Cricket Club

359

### % Sessions by Organisation

#### Organisation

Care in Motion - Yorke Peni...

- SYP Community Housing A...
- Ardrossan School Commun...
- Yorke Peninsula Communit...
- Child & Adolescent Mental …
- Yorke Peninsula Aboriginal ...
- Ardrossan Progress Associ...
- Ardrossan Community Hos...
- St Columba Catholic Church
- Australian Plants Society N...
- Anglican Church of St Ben...
- Maitland School Communit...
- SYP Community Hub
- Price Progress Association
- Police Station Ardrossan

Point Pearce Aboriginal Sc...

200 Sum of Sessions

| sation                                             | Sum of Sessions |
|----------------------------------------------------|-----------------|
| Adolescent Mental Health Service - Yorke Peninsula | 91              |
| re The Village                                     | 1               |
| Ica Court Nursing Home                             | 40              |
| ommunity Housing Association Inc.                  | 147             |
|                                                    | 279             |