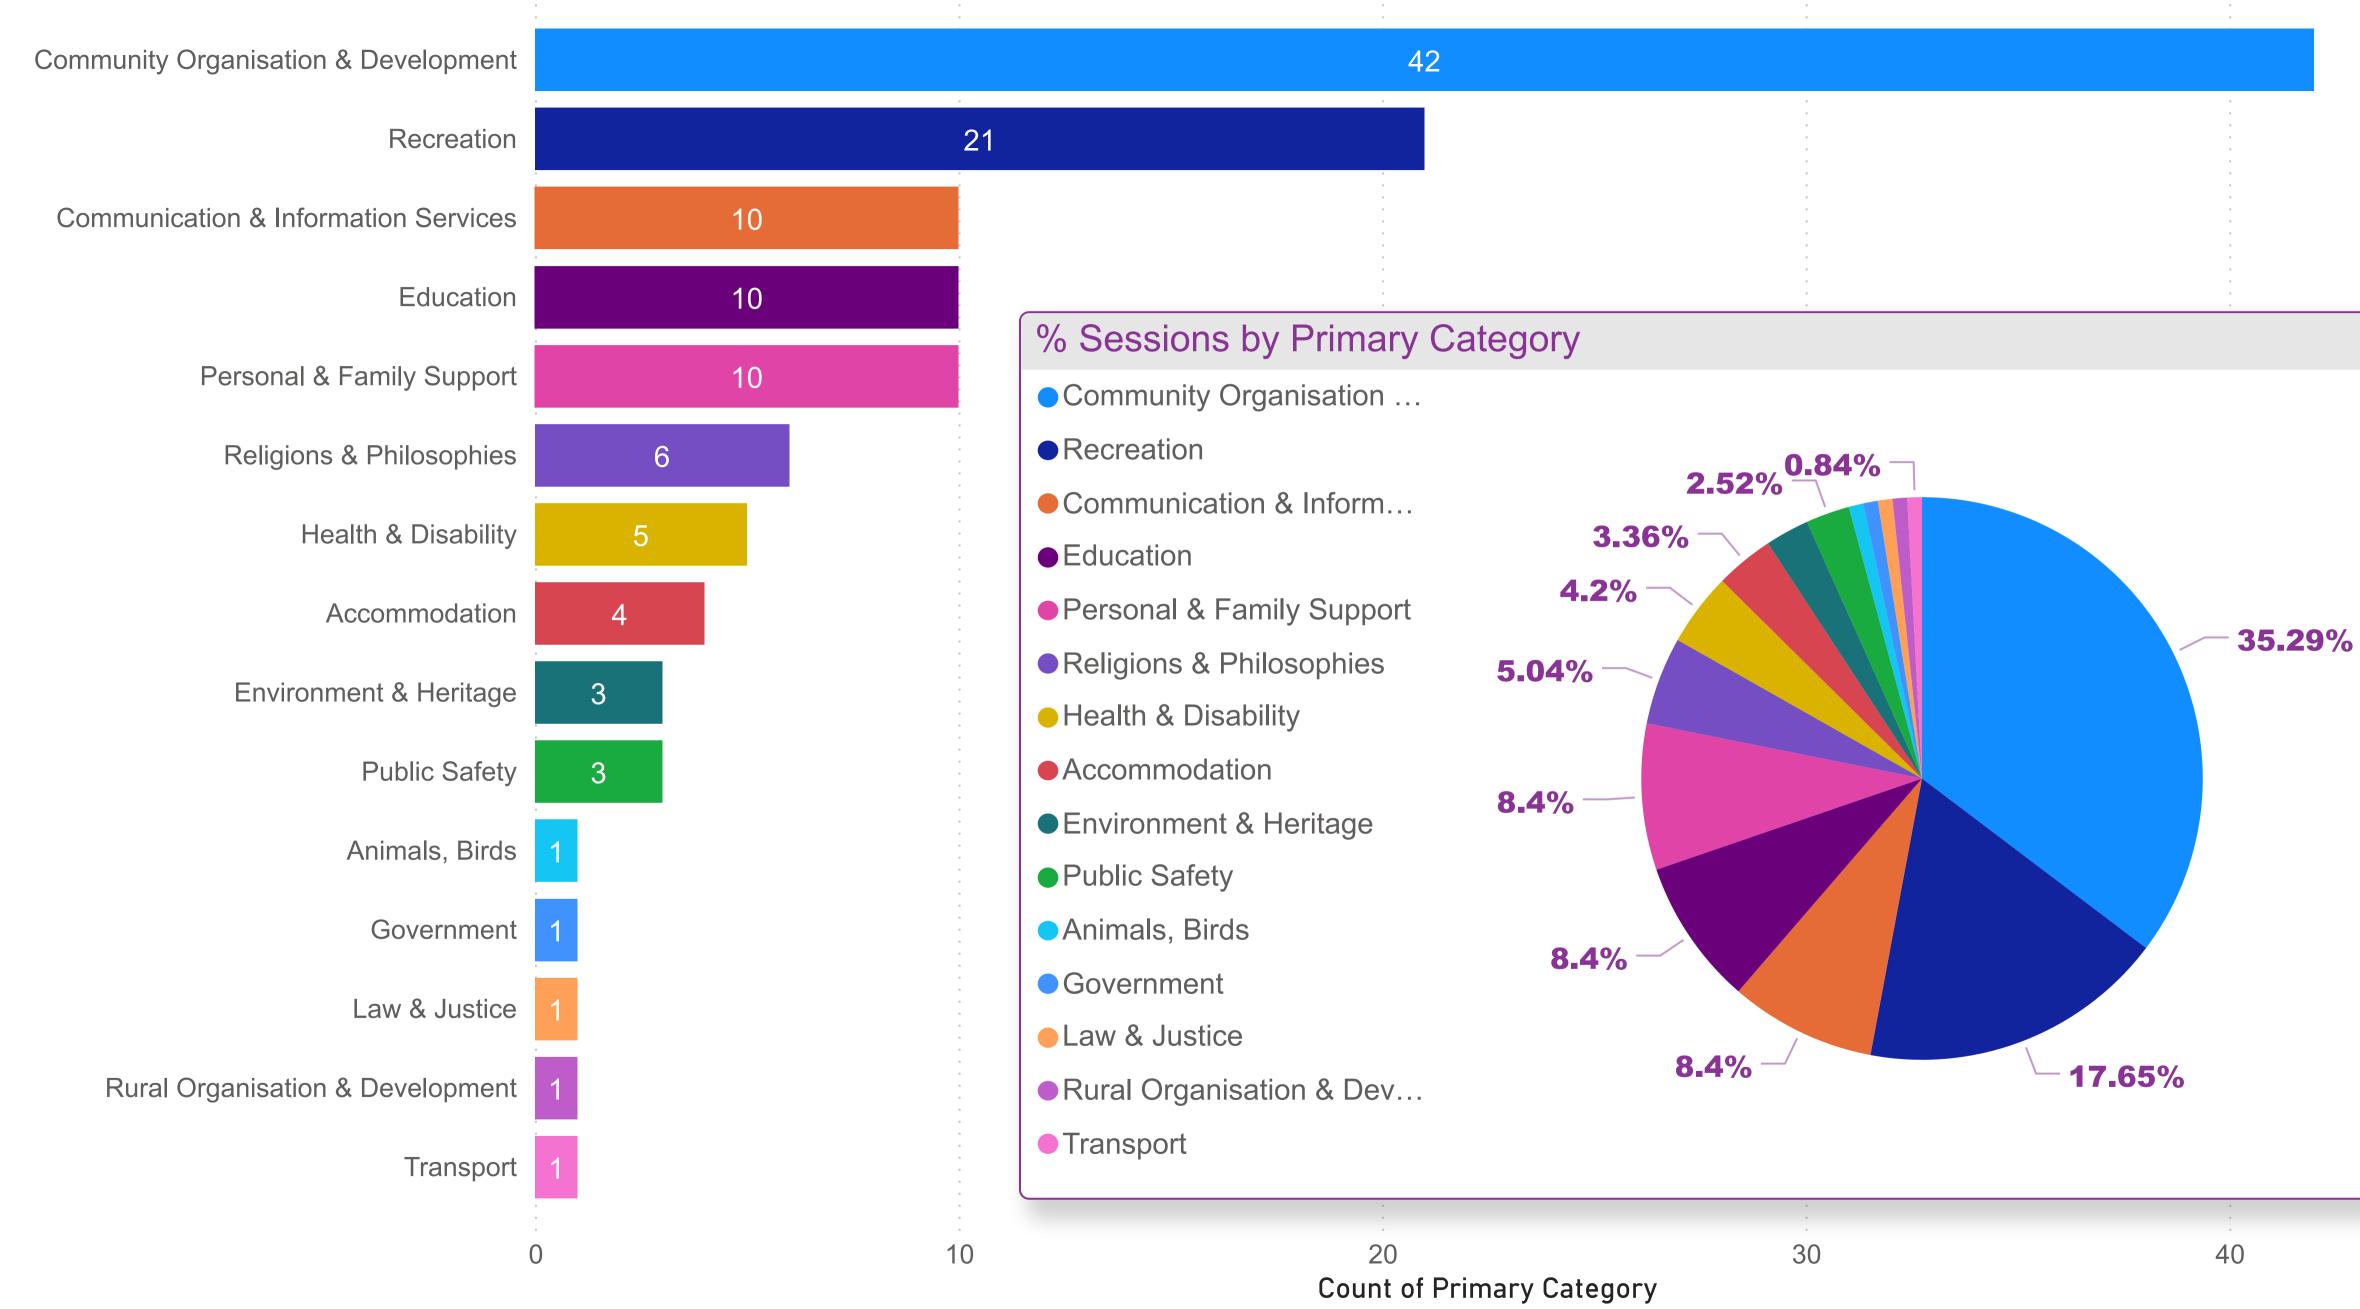

## Yorke Peninsula Council - Organisation Count by Primary Category (FY 2021-2022.)

|   | 42 |   |                                       |
|---|----|---|---------------------------------------|
|   |    |   |                                       |
|   |    |   |                                       |
|   |    |   |                                       |
|   |    |   |                                       |
|   |    |   |                                       |
|   |    |   |                                       |
|   |    |   |                                       |
| : |    |   |                                       |
|   |    | - | 1                                     |
|   |    | • | · · · · · · · · · · · · · · · · · · · |