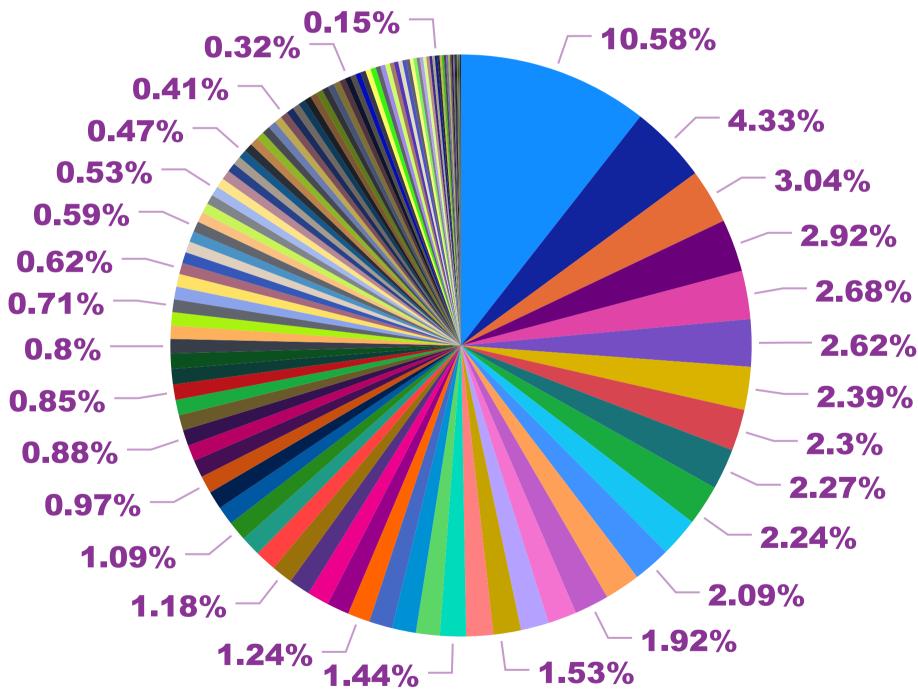

## Yorke Peninsula Council - Organisation Count by Primary Category (FY 2021-2022.)

|   | 42 |   |                                       |
|---|----|---|---------------------------------------|
|   |    |   |                                       |
|   |    |   |                                       |
|   |    |   |                                       |
|   |    |   |                                       |
|   |    |   |                                       |
|   |    |   |                                       |
|   |    |   |                                       |
| : |    |   |                                       |
|   |    | - | 1                                     |
|   |    | • | · · · · · · · · · · · · · · · · · · · |