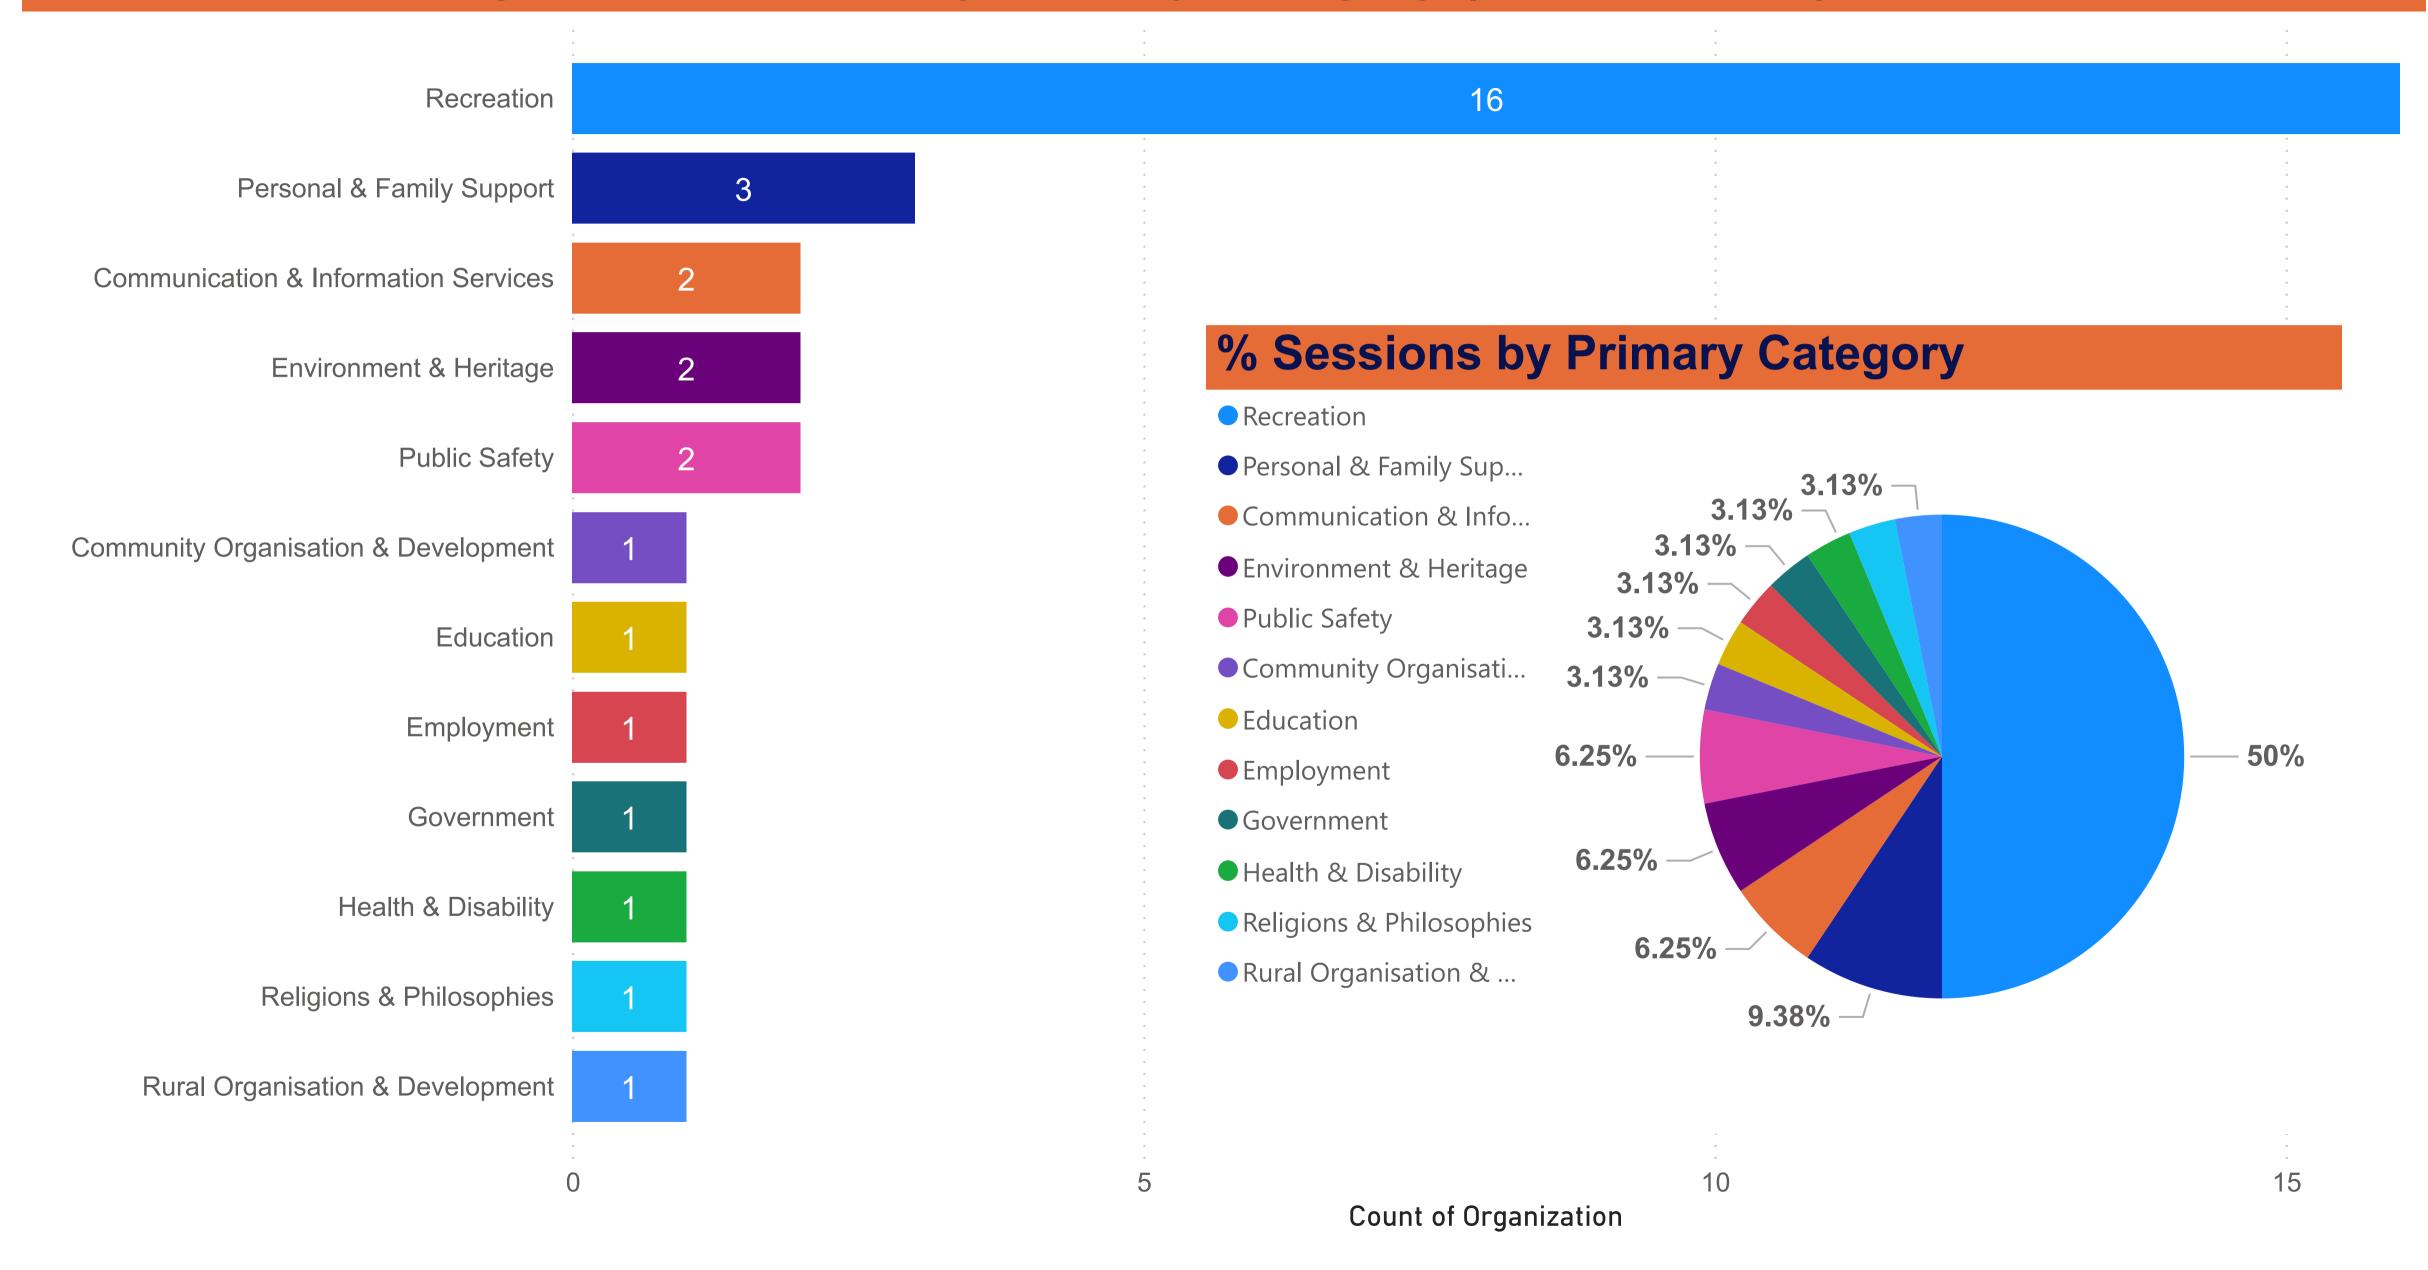

## Robe Council - Organization count by Primary Category (FY 2022-2023)

## FY 2022-2023

| Primary Category                       |
|----------------------------------------|
| ☐ Communication & Information Services |
| ☐ Community Organisation & Development |
| Education                              |
| Employment                             |
| ☐ Environment & Heritage               |
| Government                             |
| ☐ Health & Disability                  |
| Personal & Family Support              |
| ☐ Public Safety                        |
| Recreation                             |
| Religions & Philosophies               |
| Rural Organisation & Development       |