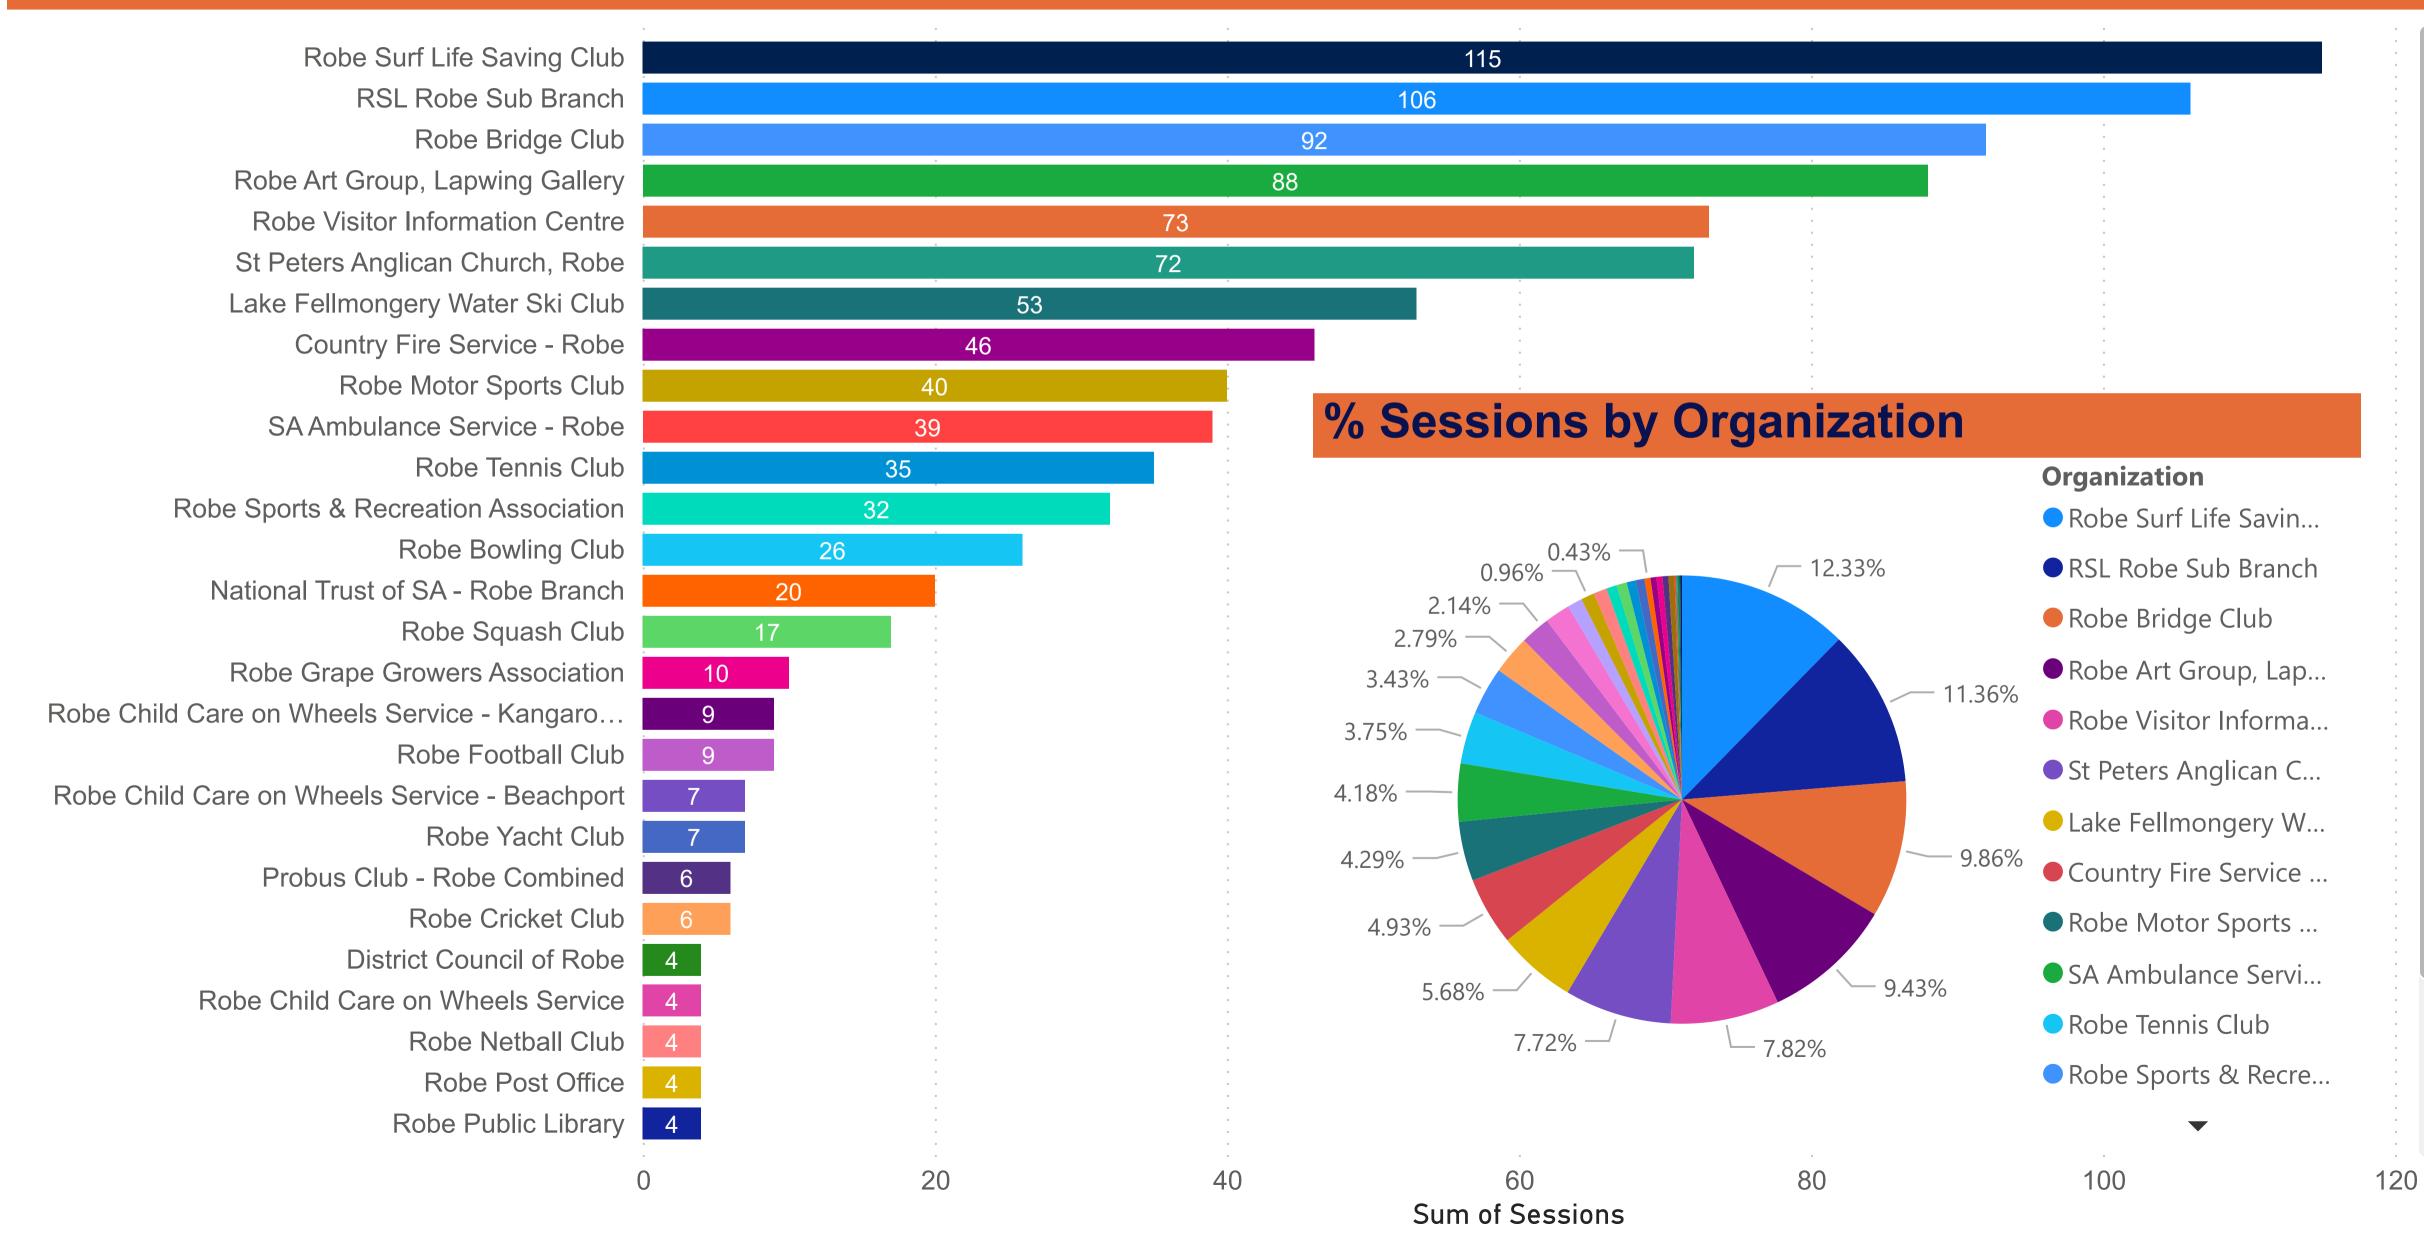

## Robe Council - Sessions by Organization (FY 2022-2023)

| Organization                                     | Sum of Sessions |
|--------------------------------------------------|-----------------|
| Country Fire Service - Robe                      | 46              |
| District Council of Robe                         | 4               |
| Lake Fellmongery Water Ski Club                  | 53              |
| National Trust of SA - Robe Branch               | 20              |
| Probus Club - Robe Combined                      | 6               |
| Robe Art Group, Lapwing Gallery                  | 88              |
| Robe Bowling Club                                | 26              |
| Robe Bridge Club                                 | 92              |
| Robe Child Care on Wheels Service                | 4               |
| Robe Child Care on Wheels Service - Beachport    | 7               |
| Robe Child Care on Wheels Service - Kangaroo Inn | 9               |
| Robe Cricket Club                                | 6               |
| Robe Football Club                               | 9               |
| Robe Golf Club Inc.                              | 1               |
| Robe Grape Growers Association                   | 10              |
| Robe Ice Bergs                                   | 1               |
| Robe Motor Sports Club                           | 40              |
| Robe Netball Club                                | 4               |
| Robe Post Office                                 | 4               |
| Robe Primary School                              | 1               |
| Robe Public Library                              | 4               |
| Robe Seachange Recreation Group                  | 1               |
| Robe Sports & Recreation Association             | 32              |
| Robe Squash Club                                 | 17              |
| Robe Surf Life Saving Club                       | 115             |
| Robe Tennis Club                                 | 35              |
| Robe Visitor Information Centre                  | 73              |
| Total                                            | 933             |